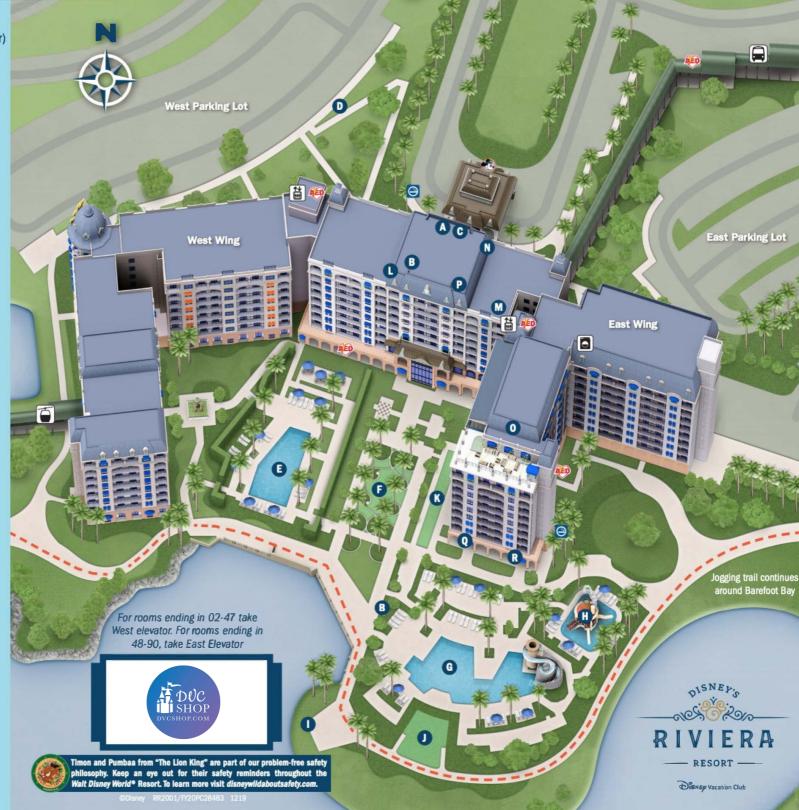

## **Guest Services**

- ⚠ Lobby/Concierge/Bell Services/Valet (2nd Floor)
- Disney Vacation Club
  Information Center (2nd Floor)
- Resort Airline Check-in (1st Floor)
- Electric Vehicle Charging Station

## Recreation

- Beau Soleil Pool
- **G** Activity Lawn
- Riviera Pool
- (f) S'il Vous Play
- Fire Pit
- Movie Lawn
- **Socce Ball Court**
- Athlétique Fitness Center (1st Floor)
- Eventi Room (1st Floor)

## **Shopping**

La Boutique (2nd Floor)

## Dining

- Topolino's Terrace Flavors of the Riviera (10th Floor)
- Le Petit Café (2nd Floor)
- Primo Piatto (1st Floor)
- R Bar Riva (1st Floor)

Disney's Magical Express® Bus Stop

Elevators

Automated External Defibrillators

= E Running Trail (1.4 miles)

Smoking areas located outside of all buildings in marked locations.

Service animal relief areas located in grassy areas adjacent to parking lots.