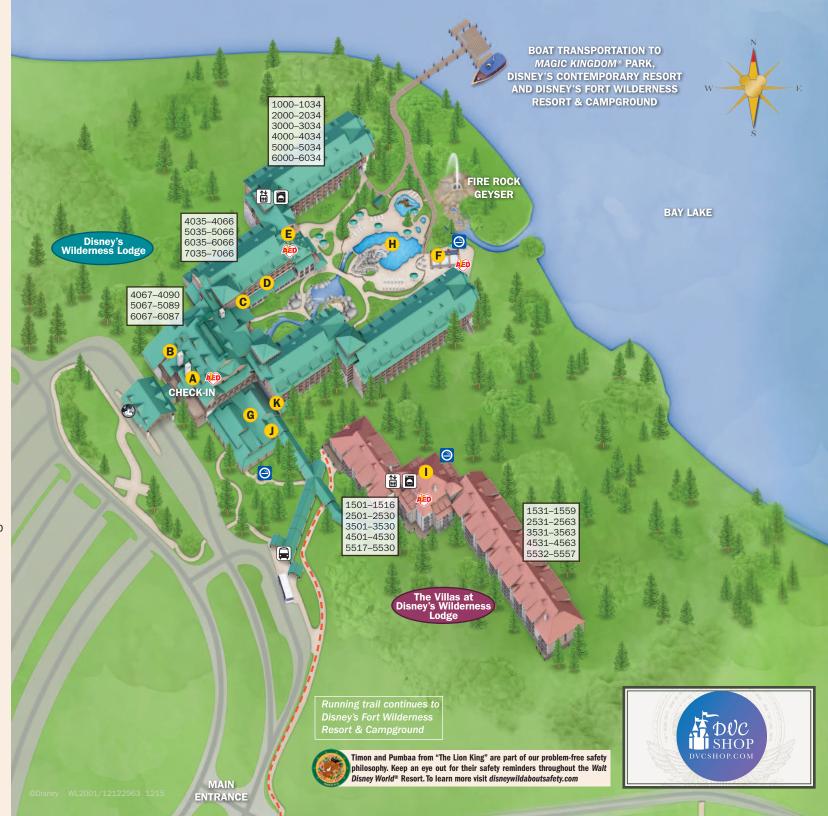

## **Guest Services**

A Lobby/Concierge

## **Dining**

- **B** Whispering Canyon Cafe (lobby level)
- C Territory Lounge (lobby level)
- D Artist Point (lobby level)
- E Roaring Fork (1st Floor)
- F Trout Pass Pool Bar

## **Shopping**

**G** Wilderness Lodge Mercantile

## Recreation

- H Silver Creek Springs Pool Area
- Sturdy Branches Health Club
- J Buttons and Bells Game Arcade
- **K** Bike Rentals

Disney's Magical Express Bus Stop

Automated External Defibrillators

Designated Smoking Locations

-- new balance® RUNNING TRAIL

Wi-Fi is available in many areas throughout our Resorts including Guest rooms, main lobbies and feature pools. (Coverage may vary.)

Service animal relief areas located in grassy areas adjacent to parking lots.