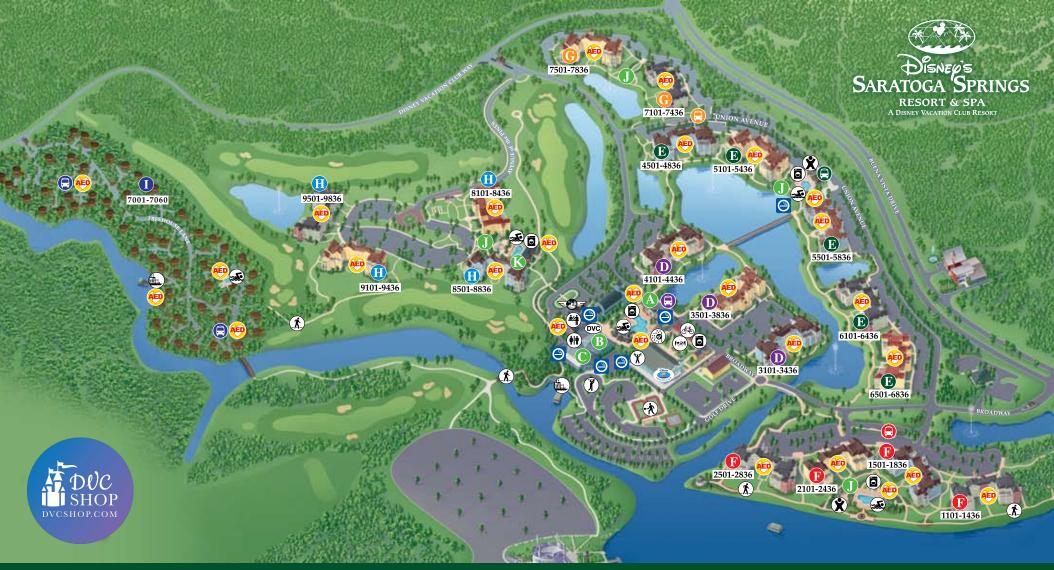

- \Lambda 🍸 On The Rocks Pool Bar
- B 🕕 🗑 The Artist's Palette
- 🜔 🌐 🍸 The Turf Club Bar and Grill
- **D** The Springs 3101-4436
- **(E)** The Paddock 4501-6836
- **( Congress Park 1101-2836**
- **(6)** The Carousel 7101-7836
- H The Grandstand 8101-9836
- **I** Treehouse Villas
- **J BBQ Grill Area** (Also at the front of each Treehouse Villa)
- 🚯 🝸 Backstretch Pool Bar

- 😬 The Carriage House (Check-In)
- Swimming Pool
- **G**uest Laundry
- Horsing Around Recreation Rentals
- **Bus Transportation**
- Win, Place Or Show Arcade
- 🕱 Spa & Fitness Center

- **Boat Transportation**
- 🚯 Pedestrian Walkway
- **I** LBV Golf
- **Nort Courts**
- Community Hall
- Disney Vacation Club Preview Center

- **Playground**
- (I) Restrooms (Public restrooms are available at all pool areas)
- **Disney Vacation Club** Information Center
- **The Disney's Magical Express Bus** 
  - Automated External Defibrillators
  - Designated Smoking Location (Also at the front of each Guest room building)