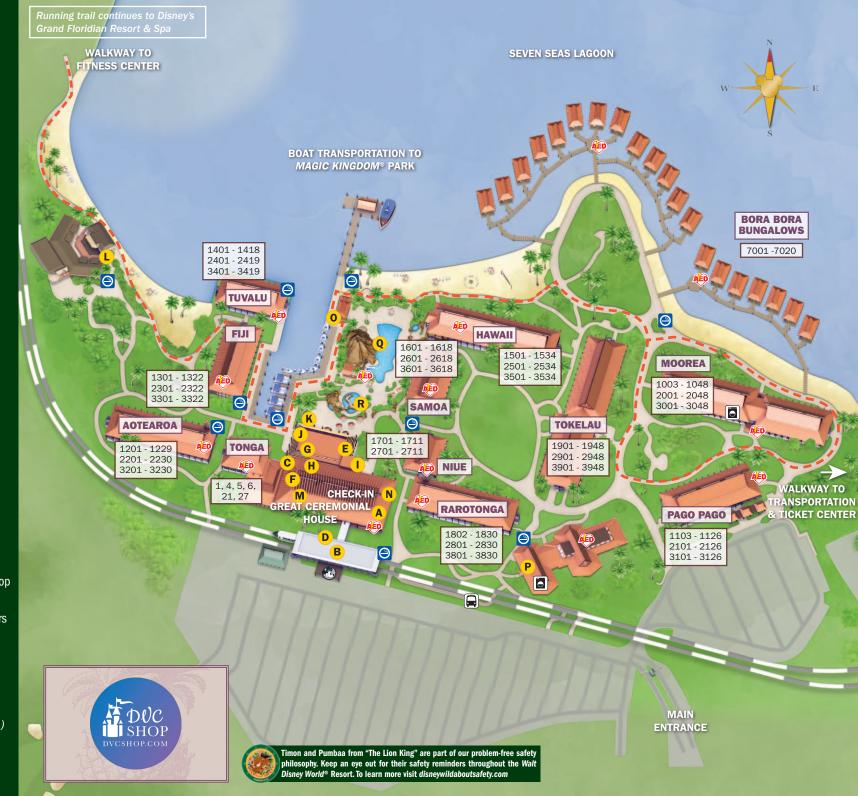

## **Guest Services**

- A Lobby/Concierge
- B Monorail Station (2nd Floor)
- © Disney Vacation Club® Information Center
- Resort Airline Check-In

## **Dining**

- **E** Capt. Cook's (1st Floor)
- F Kona Cafe (2nd Floor)
- G 'Ohana (2nd Floor)
- H Tambu Lounge (2nd Floor)
- Pineapple Lanai
- **J** Trader Sam's Grog Grotto
- K Trader Sam's Tiki Terrace
- L Disney's Spirit of Aloha Dinner Show (*Luau Cove*)

## **Shopping**

- M BouTiki (1st Floor)
- N Moana Mercantile (2nd Floor)

## Recreation

- O Seven Seas Marina
- P Lilo's Playhouse
- Q Lava Pool
- R Kiki Tikis Splash Play

- Disney's Magical Express Bus Stop
- **Laundry**
- Automated External Defibrillators
- Designated Smoking Locationsnew balance® RUNNING TRAIL
- Wi-Fi is available in many areas throughout our Resorts including Guest rooms, main lobbies and feature pools. (Coverage may vary.)

Service animal relief areas located in grassy areas adjacent to parking lots.