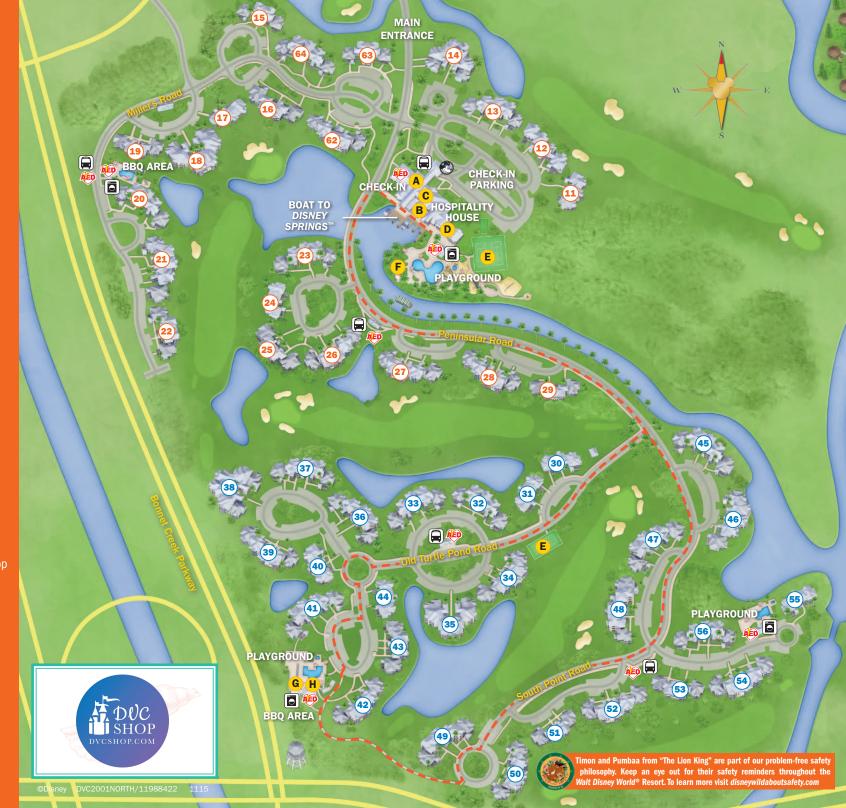

## A Guest Services

Lobby/Concierge Disney Vacation Club® Information Center

## **B** Dining

Olivia's Cafe Gurgling Suitcase Good's Food to Go

## C Shopping Conch Flats General Store

D Recreation Area

Community Hall Hank's Rent 'N' Return Electric Eel Gameroom Fitness Center

- E Sports Courts Basketball Tennis Volleyball Shuffleboard
- **F** Sandcastle Pool and Sauna
- **G** Flying Fish Gameroom
- H Turtle Shack Snack Bar

## Bus Stop

- Disney's Magical Express Bus StopLaundry
- Automated External Defibrillators
- new balance® RUNNING TRAIL (1.37 miles)
- Wi-Fi is available in many areas throughout our Resorts including Guest rooms, main lobbies and feature pools. (Coverage may vary.)
- Smoking areas located outside of all buildings in marked locations.

Service animal relief areas located in grassy areas adjacent to parking lots.