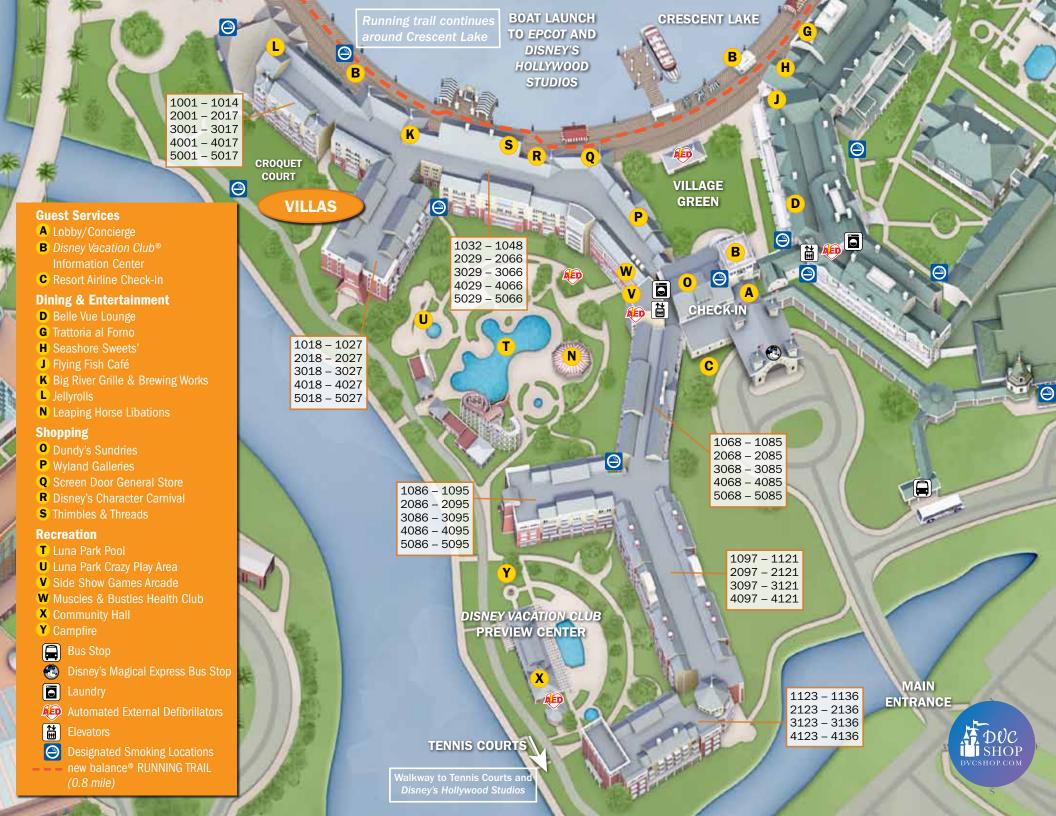

# **Guest Services**

- A Lobby/Concierge
- **B** Disney Vacation Club® Information Center
- C Resort Airline Check-In

### **Dining & Entertainment**

- D Belle Vue Lounge
- E ESPN Club
- BoardWalk Bakery
- G Trattoria al Forno
- H Seashore Sweets'
- BoardWalk Joe's Marvelous Margaritas
- J Flying Fish Café
- K Big River Grille & Brewing Works
- L Jellyrolls
- M Atlantic Dance Hall
- N Leaping Horse Libations

#### Shopping

- Dundy's Sundries
- P Wyland Galleries
- Q Screen Door General Store
- R Disney's Character Carnival
- S Thimbles & Threads

### Recreation

- T Luna Park Pool
- U Luna Park Crazy Play Area
- V Side Show Games Arcade
- W Muscles & Bustles Health Club
- X Community Hall
- Y Campfire
- Z Yard Arcade

# Bus Stop

- Disney's Magical Express Bus Sto
  Laundry
- Automated External Defibrillators
- Elevators
- Designated Smoking Locations new balance<sup>®</sup> RUNNING TRAIL (0.8 mile)

Service animal relief areas located in grassy areas adjacent to parking lots. ©Disney BW2001VILLAS/12066641 1115