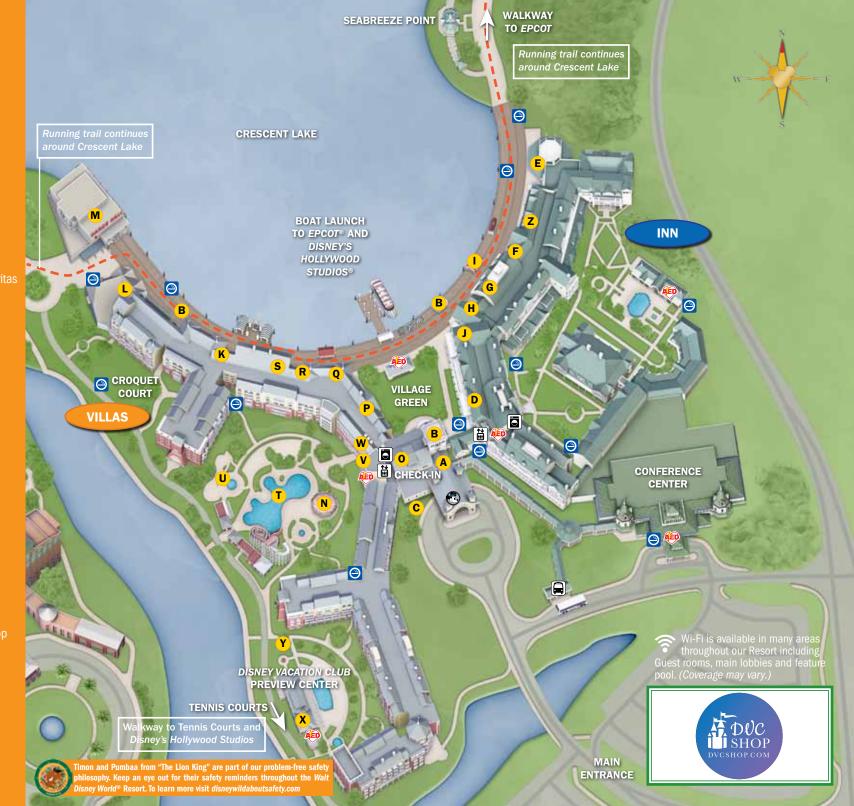

# **Guest Services**

- A Lobby/Concierge
- **B** Disney Vacation Club® Information Center
- C Resort Airline Check-In

### **Dining & Entertainment**

- D Belle Vue Lounge
- E ESPN Club
- BoardWalk Bakery
- G Trattoria al Forno
- H Seashore Sweets'
- BoardWalk Joe's Marvelous Margaritas
- J Flying Fish Café
- K Big River Grille & Brewing Works
- L Jellyrolls
- M Atlantic Dance Hall
- N Leaping Horse Libations

#### Shopping

- Dundy's Sundries
- P Wyland Galleries
- Q Screen Door General Store
- R Disney's Character Carnival
- S Thimbles & Threads

### Recreation

- T Luna Park Pool
- U Luna Park Crazy Play Area
- V Side Show Games Arcade
- W Muscles & Bustles Health Club
- X Community Hall
- Y Campfire
- Z Yard Arcade

# Bus Stop

- Disney's Magical Express Bus Sto
  Laundry
- Automated External Defibrillators
- Elevators
- Designated Smoking Locations new balance<sup>®</sup> RUNNING TRAIL (0.8 mile)

Service animal relief areas located in grassy areas adjacent to parking lots. ©Disney BW2001VILLAS/12066641 1115